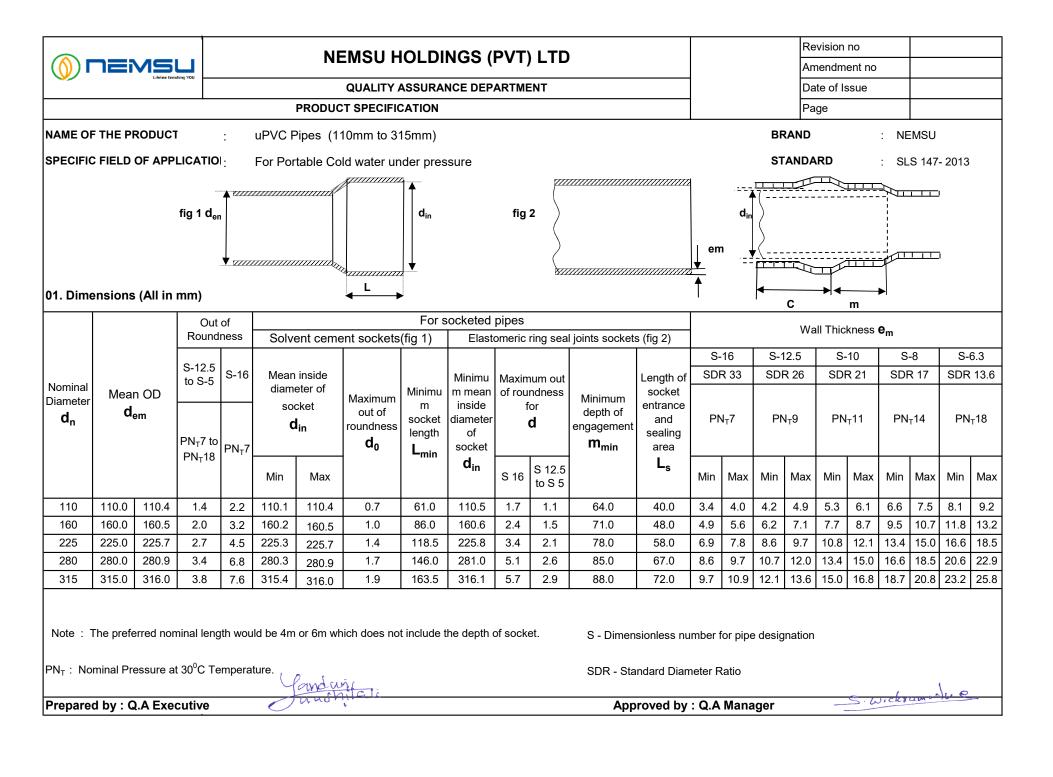

|                                                                                        | NEMSU HOLDINGS (PVT) LTD                             |                                                                      |                                        | Revision no   |               |
|----------------------------------------------------------------------------------------|------------------------------------------------------|----------------------------------------------------------------------|----------------------------------------|---------------|---------------|
|                                                                                        |                                                      |                                                                      |                                        | Amendment no  |               |
| Create California (197                                                                 | QUALITY ASSURANCE DEPARTMENT                         |                                                                      |                                        | Date of Issue |               |
| PRODUCT SPECIFICATION                                                                  |                                                      | ION                                                                  |                                        | Page          |               |
|                                                                                        |                                                      |                                                                      | ·                                      |               |               |
|                                                                                        | Specification                                        |                                                                      |                                        |               |               |
|                                                                                        | ·                                                    | ·                                                                    |                                        |               |               |
| 02. Material                                                                           |                                                      | uPVC                                                                 |                                        |               |               |
| 03. General Characteristics                                                            | 8                                                    |                                                                      |                                        |               |               |
| Appearance                                                                             |                                                      | Free from any defects                                                |                                        |               |               |
| Colour Grey or Blue for water supply, Grey or Brown for drainage and sewerage under pr |                                                      |                                                                      |                                        |               | der pressure  |
| Marking                                                                                | Logo, uPVC, Diameter,Thickness Type, w/p, Batch Code |                                                                      |                                        |               |               |
| <b>U</b>                                                                               |                                                      |                                                                      |                                        | <u>.</u>      |               |
| 04. Physical & Chemical Pr                                                             | roperties                                            |                                                                      |                                        |               |               |
| Vicat Softening Temperature                                                            |                                                      | 80 <sup>0</sup> C (min)                                              |                                        |               |               |
| Longitudinal Reversion                                                                 |                                                      | ±5%                                                                  |                                        |               |               |
| Resistance to Acetone                                                                  |                                                      | Should not Delamination or Disintegration                            |                                        |               |               |
| Material Density                                                                       |                                                      | 1350kgm <sup>-3</sup> - 1460kgm <sup>-3</sup>                        |                                        |               |               |
| Tensile Properties                                                                     |                                                      | 45Mpa (min)                                                          |                                        |               |               |
| Elongation at Break                                                                    |                                                      | 80% (min)                                                            |                                        |               |               |
| Effect of Materials on Water Quality                                                   |                                                      | Lead Content should not higher than 0.01mg/l                         |                                        |               |               |
| or Markey's d Dava stille                                                              |                                                      |                                                                      |                                        |               |               |
| 05. Mechanical Properties                                                              | 0                                                    |                                                                      |                                        |               |               |
| Hydrostatic Strength at 20 <sup>0</sup> C                                              |                                                      | Should not Burst                                                     |                                        |               |               |
| Resistance to Impact at 0 <sup>o</sup> C                                               |                                                      | Should not Crack, shall have a true impact rate of not more than 10% |                                        |               |               |
|                                                                                        |                                                      |                                                                      |                                        |               |               |
|                                                                                        |                                                      |                                                                      |                                        |               |               |
|                                                                                        |                                                      |                                                                      |                                        |               |               |
|                                                                                        |                                                      |                                                                      |                                        |               |               |
|                                                                                        | (fond any)                                           |                                                                      |                                        |               |               |
| Prepared by : Q.A Executive                                                            |                                                      | Δηριο                                                                | ved by : Q.A Manager                   | e ,           | ickraman lu e |
|                                                                                        |                                                      | трио                                                                 | ······································ |               | in Charles    |